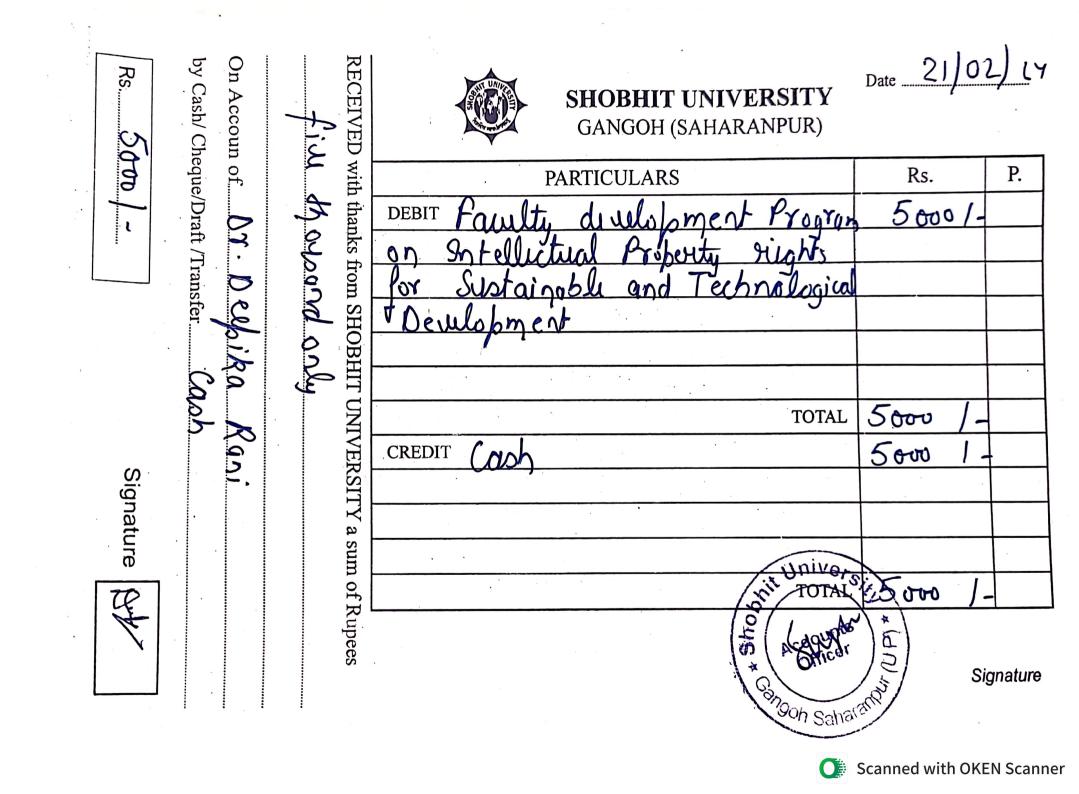

#### LIST OF TEACHERS PROVIDED WITH FINANCIAL SUPPORT TO ATTEND CONFERENCES/WORKSHOPS DURING ACADEMIC YEAR 2023-24

| Sl.<br>No. | Name of teacher         | Name of conference/ workshop attended<br>for which financial support was<br>provided | Amount<br>(INR) |  |
|------------|-------------------------|--------------------------------------------------------------------------------------|-----------------|--|
| 1          | Prof. (Dr.) Rajiv Dutta | Molecular Biology Techniques                                                         | 5000            |  |
| 2          | Dr. Rishabh Chitranshi  | Molecular Biology Techniques                                                         | 5000            |  |
| 3          | Dr. Vinay Kumar         | Molecular Biology Techniques                                                         | 5000            |  |
| 4          | Dr. Anil Kumar Pandey   | Molecular Biology Techniques                                                         | 5000            |  |
| 5          | Dr. Garima Verma        | Garima Verma Molecular Biology Techniques                                            |                 |  |
| 6          | Mrs. Sarita Sharma      | Molecular Biology Techniques                                                         | 5000            |  |
| 7          | Dr. Somprabh Dubey      | Advanced Panel Data Analysis                                                         | 5000            |  |
| 8          | Ms. Swati Rajaura       | Advanced Panel Data Analysis                                                         | 5000            |  |
| 9          | Ms. Aditi Garg          | As. Aditi Garg Advanced Panel Data Analysis                                          |                 |  |
| 10         | Ms. Parul Tyagi         | Is. Parul Tyagi Advanced Panel Data Analysis                                         |                 |  |
| 11         | Dr. Deepika Rani        | Intellectual property rights for sustainable<br>and Technological development        | 5000            |  |
| 12         | Ms. Deepika             | Intellectual property rights for sustainable<br>and Technological development        | 5000            |  |
| 13         | Dr. Preeti Kush         | Intellectual property rights for sustainable<br>and Technological development        | 5000            |  |