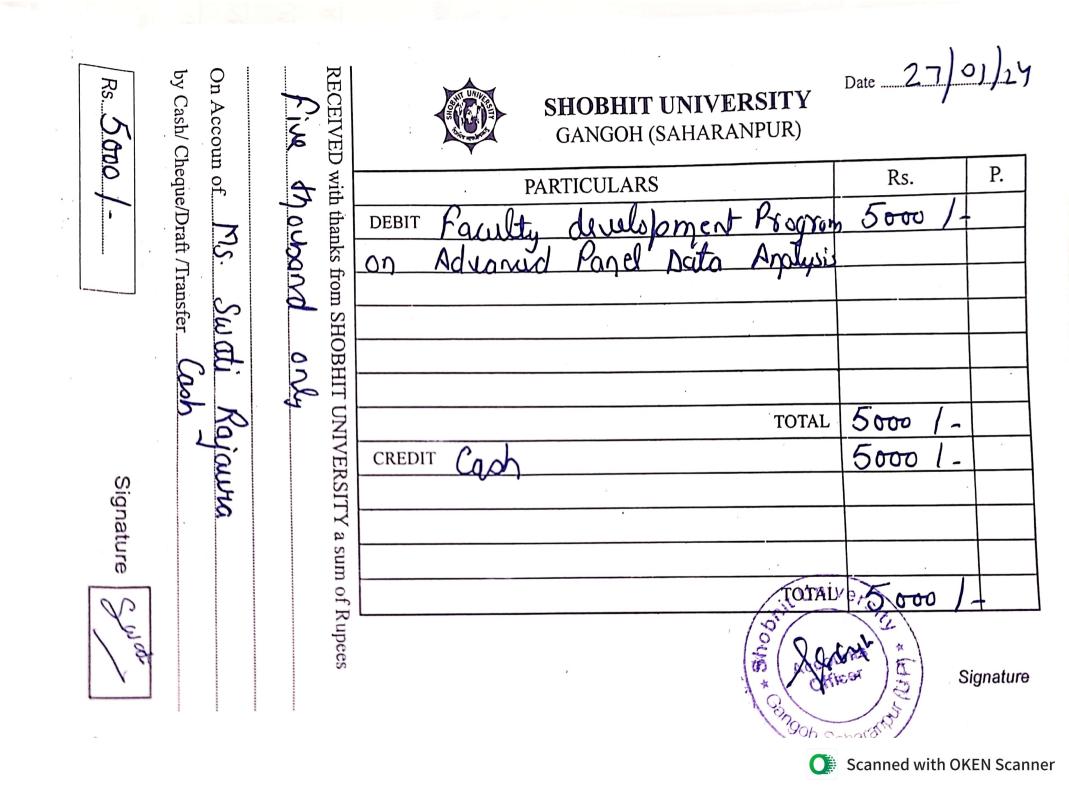

Thank you for considering.

Name & Signature: Rishth Designation: Assistant Prof. Department: SBES

Remark: Sanctioned Unsanctioned

CCA Registrar

Date: 02/05/2024

To, The Registrar Shobhit University Gangoh, Uttar Pradesh