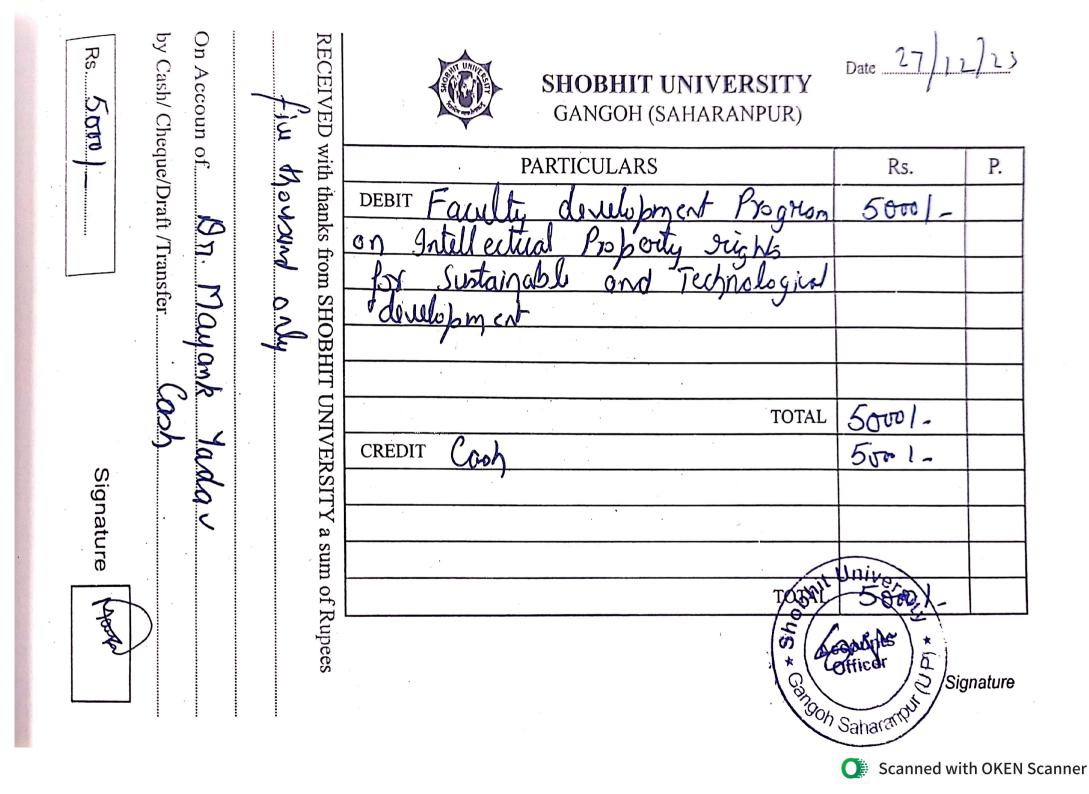

| Sl.<br>No. | Name of teacher                                                                            | Name of conference/ workshop attended<br>for which financial support was<br>provided                   | Amount<br>(INR) |  |
|------------|--------------------------------------------------------------------------------------------|--------------------------------------------------------------------------------------------------------|-----------------|--|
| 29         | Mr. Mahendra Kumar                                                                         | International Conference on Science,<br>Engineering & Technology                                       |                 |  |
| 30         | Mr. Mukesh Kumar Gautam                                                                    | International Conference on Science,<br>Engineering & Technology                                       | 5000            |  |
| 31         | Dr. Naveen Kumar                                                                           | International Conference on Science,<br>Engineering & Technology                                       | 5000            |  |
| 32         | Prof. (Dr.) Himani Bajaj<br>Sharma                                                         | Intellectual property rights for sustainable<br>and Technological development                          | 5000            |  |
| 33         | Prof. (Dr.) Mayank Yadav                                                                   | Intellectual property rights for sustainable<br>and Technological development                          | 5000            |  |
| 34         | Mr. Aniruddh Dev Singh                                                                     | Mr. Aniruddh Dev Singh Exploration of Innovative Learning in<br>Scientific Research to Sustain in HEIs |                 |  |
| 35         | Dr. Zulphikar Ali Bridging Research & Innovation in<br>Biomedical Sciences and Engineering |                                                                                                        | 5000            |  |
| 36         | Prof. (Dr.) Md Arif Naseer                                                                 | Prof. (Dr.) Md Arif Naseer Bridging Research & Innovation in<br>Biomedical Sciences and Engineering    |                 |  |
| 37         | Dr. Abhay Prakash Mishra                                                                   | Dr. Abhay Prakash Mishra Bridging Research & Innovation in<br>Biomedical Sciences and Engineering      |                 |  |
| 38         | Ms. Reetu Sharma                                                                           | As. Reetu Sharma Bridging Research & Innovation in<br>Biomedical Sciences and Engineering              |                 |  |
| 39         | Ms. Veenu Choudhary                                                                        | Veenu Choudhary Bridging Research & Innovation in<br>Biomedical Sciences and Engineering               |                 |  |
| 40         | Ms. Vandana Kumari                                                                         | Bridging Research & Innovation in<br>Biomedical Sciences and Engineering                               |                 |  |
| 41         | Mr. Vinit Kumar Sharma                                                                     | Vinit Kumar Sharma Bridging Research & Innovation in<br>Biomedical Sciences and Engineering            |                 |  |
| 42         | Ms. Pinki                                                                                  | Bridging Research & Innovation in<br>Biomedical Sciences and Engineering                               | 5000            |  |
| 43         | Mr. Jai Parkash                                                                            | Bridging Research & Innovation in<br>Biomedical Sciences and Engineering                               |                 |  |
| 44         | Mohd. Azhar Khan                                                                           | Bridging Research & Innovation in<br>Biomedical Sciences and Engineering                               | 5000            |  |