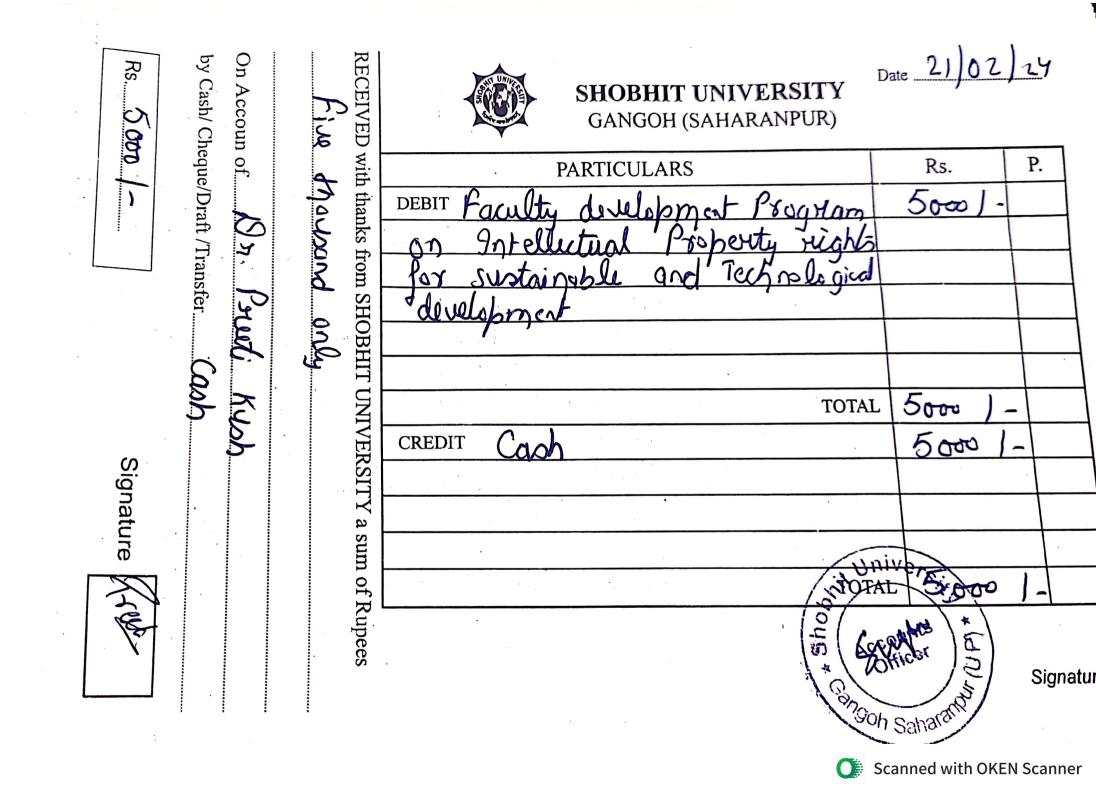

| Sl.<br>No. | Name of teacher                                                                            | Name of conference/ workshop attended<br>for which financial support was<br>provided                   | Amount<br>(INR) |  |
|------------|--------------------------------------------------------------------------------------------|--------------------------------------------------------------------------------------------------------|-----------------|--|
| 29         | Mr. Mahendra Kumar                                                                         | International Conference on Science,<br>Engineering & Technology                                       |                 |  |
| 30         | Mr. Mukesh Kumar Gautam                                                                    | International Conference on Science,<br>Engineering & Technology                                       | 5000            |  |
| 31         | Dr. Naveen Kumar                                                                           | International Conference on Science,<br>Engineering & Technology                                       | 5000            |  |
| 32         | Prof. (Dr.) Himani Bajaj<br>Sharma                                                         | Intellectual property rights for sustainable<br>and Technological development                          | 5000            |  |
| 33         | Prof. (Dr.) Mayank Yadav                                                                   | Intellectual property rights for sustainable<br>and Technological development                          | 5000            |  |
| 34         | Mr. Aniruddh Dev Singh                                                                     | Mr. Aniruddh Dev Singh Exploration of Innovative Learning in<br>Scientific Research to Sustain in HEIs |                 |  |
| 35         | Dr. Zulphikar Ali Bridging Research & Innovation in<br>Biomedical Sciences and Engineering |                                                                                                        | 5000            |  |
| 36         | Prof. (Dr.) Md Arif Naseer                                                                 | Prof. (Dr.) Md Arif Naseer Bridging Research & Innovation in<br>Biomedical Sciences and Engineering    |                 |  |
| 37         | Dr. Abhay Prakash Mishra                                                                   | Dr. Abhay Prakash Mishra Bridging Research & Innovation in<br>Biomedical Sciences and Engineering      |                 |  |
| 38         | Ms. Reetu Sharma                                                                           | As. Reetu Sharma Bridging Research & Innovation in<br>Biomedical Sciences and Engineering              |                 |  |
| 39         | Ms. Veenu Choudhary                                                                        | Veenu Choudhary Bridging Research & Innovation in<br>Biomedical Sciences and Engineering               |                 |  |
| 40         | Ms. Vandana Kumari                                                                         | Bridging Research & Innovation in<br>Biomedical Sciences and Engineering                               |                 |  |
| 41         | Mr. Vinit Kumar Sharma                                                                     | Vinit Kumar Sharma Bridging Research & Innovation in<br>Biomedical Sciences and Engineering            |                 |  |
| 42         | Ms. Pinki                                                                                  | Bridging Research & Innovation in<br>Biomedical Sciences and Engineering                               | 5000            |  |
| 43         | Mr. Jai Parkash                                                                            | Bridging Research & Innovation in<br>Biomedical Sciences and Engineering                               |                 |  |
| 44         | Mohd. Azhar Khan                                                                           | Bridging Research & Innovation in<br>Biomedical Sciences and Engineering                               | 5000            |  |