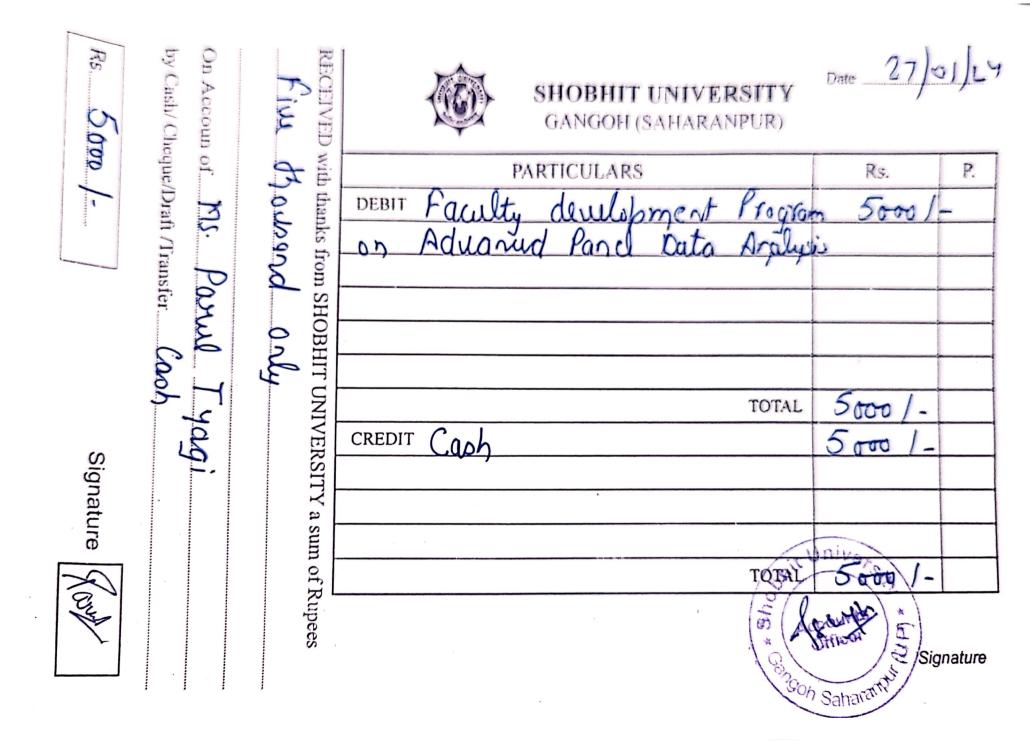

#### LIST OF TEACHERS PROVIDED WITH FINANCIAL SUPPORT TO ATTEND CONFERENCES/WORKSHOPS DURING ACADEMIC YEAR 2023-24

| Sl.<br>No. | Name of teacher         | Name of conference/ workshop attended<br>for which financial support was<br>provided | Amount<br>(INR) |  |
|------------|-------------------------|--------------------------------------------------------------------------------------|-----------------|--|
| 1          | Prof. (Dr.) Rajiv Dutta | Molecular Biology Techniques                                                         | 5000            |  |
| 2          | Dr. Rishabh Chitranshi  | Molecular Biology Techniques                                                         | 5000            |  |
| 3          | Dr. Vinay Kumar         | Molecular Biology Techniques                                                         | 5000            |  |
| 4          | Dr. Anil Kumar Pandey   | Molecular Biology Techniques                                                         | 5000            |  |
| 5          | Dr. Garima Verma        | Garima Verma Molecular Biology Techniques                                            |                 |  |
| 6          | Mrs. Sarita Sharma      | Molecular Biology Techniques                                                         | 5000            |  |
| 7          | Dr. Somprabh Dubey      | Advanced Panel Data Analysis                                                         | 5000            |  |
| 8          | Ms. Swati Rajaura       | Advanced Panel Data Analysis                                                         | 5000            |  |
| 9          | Ms. Aditi Garg          | As. Aditi Garg Advanced Panel Data Analysis                                          |                 |  |
| 10         | Ms. Parul Tyagi         | Is. Parul Tyagi Advanced Panel Data Analysis                                         |                 |  |
| 11         | Dr. Deepika Rani        | Intellectual property rights for sustainable<br>and Technological development        | 5000            |  |
| 12         | Ms. Deepika             | Intellectual property rights for sustainable<br>and Technological development        | 5000            |  |
| 13         | Dr. Preeti Kush         | Intellectual property rights for sustainable<br>and Technological development        | 5000            |  |