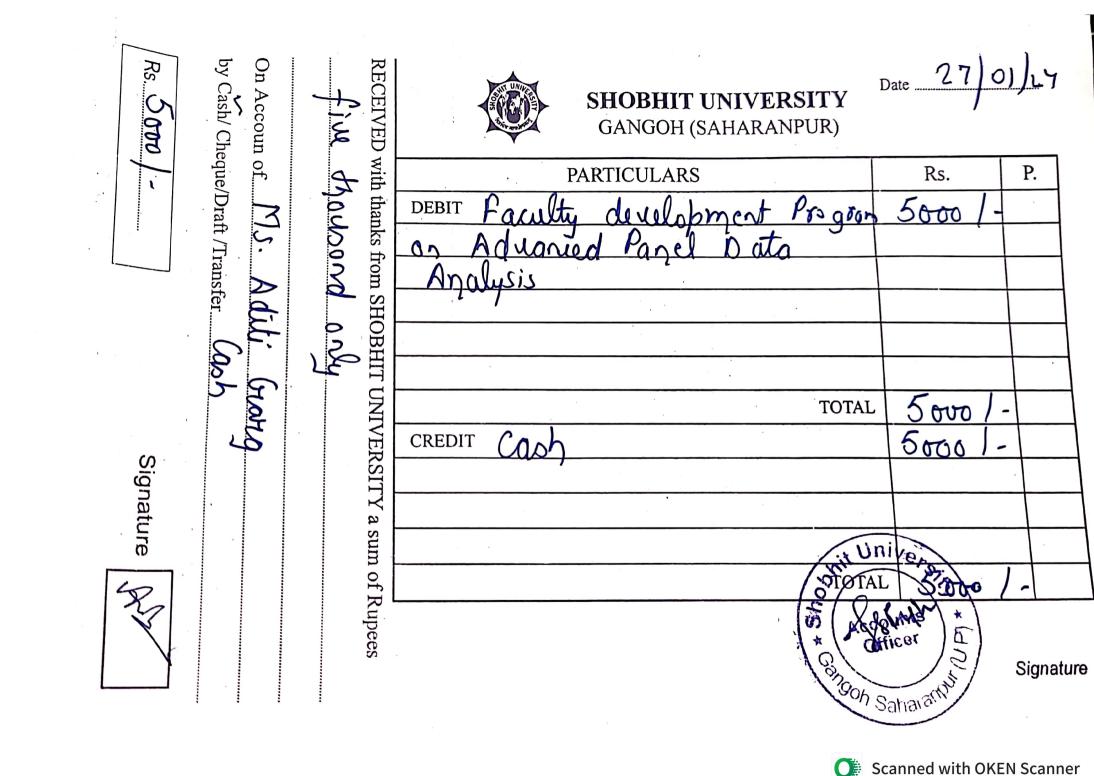

|          | <u> </u>      |
|           |                                                 | a sum of Rupees     | Solution of the second | 5 5      | gnature       |







| by Cash/ Cheque/Draft /Transfer<br>Rs. <b>50700 / ~</b> | On Accoun of | RECEIVED                 | <b>SHOBHIT UNIVERSITY</b><br>GANGOH (SAHARANPUR) | Date 21 | 02/24  |
|---------------------------------------------------------|--------------|--------------------------|--------------------------------------------------|---------|--------|
| <b>O</b> C Internet                                     | n of         | ) wit                    | PARTICULARS                                      | Rs.     | Р.     |
| e/Dra                                                   | N            | with thanks from SHOBHIT | DEBIT Faculty development Program                | 5000 1- |        |
|                                                         | 15-          | nks f                    | on I