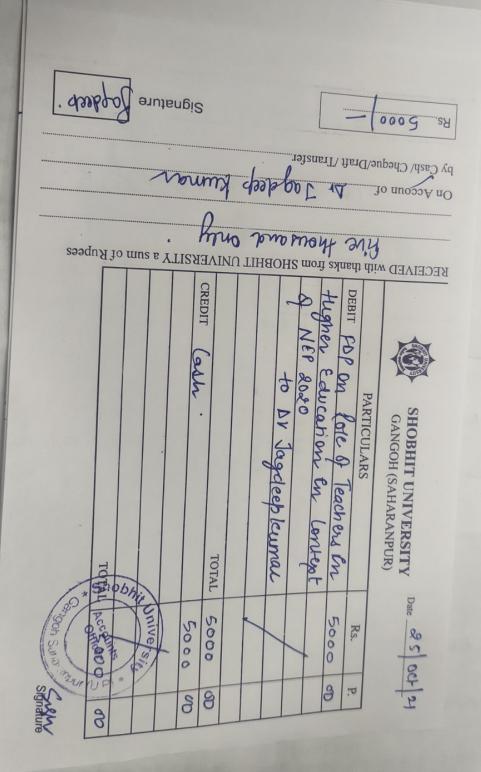

Date: 24 00/2021

To, The Registrar Shobhit University Gangoh, Uttar Pradesh

**Subject:** Application for Reimbursement of Grant for Attending [FDP / Conference / Workshop / Seminar]

Respected Sir,

I am writing to formally request reimbursement of the grant provided for attending the FDP / Conference / Workshop / Seminar.

Title of topic: FDP on Role of Teachers En Higher Education en contept
NEP 2020

Held at: MDU Rohtak Hayana

Date of event: 10/10 /2021 to 23/10 /2021

Total Amount: ₹ 5000/-

I have enclosed the relevant document as proof of the event attended. To the best of my knowledge, no other application for reimbursement has been submitted by me during this session. I kindly request you to process the reimbursement at your earliest convenience.

Thank you for considering.

Name & Signature: Dr Jagdeep Kumar

Designation:

Department:

Remark: Sanctioned Unsanctioned

Jagdeeb

Tel: +91 7830810052

E-mail: registrargangoh@shobhituniversity.ac.in