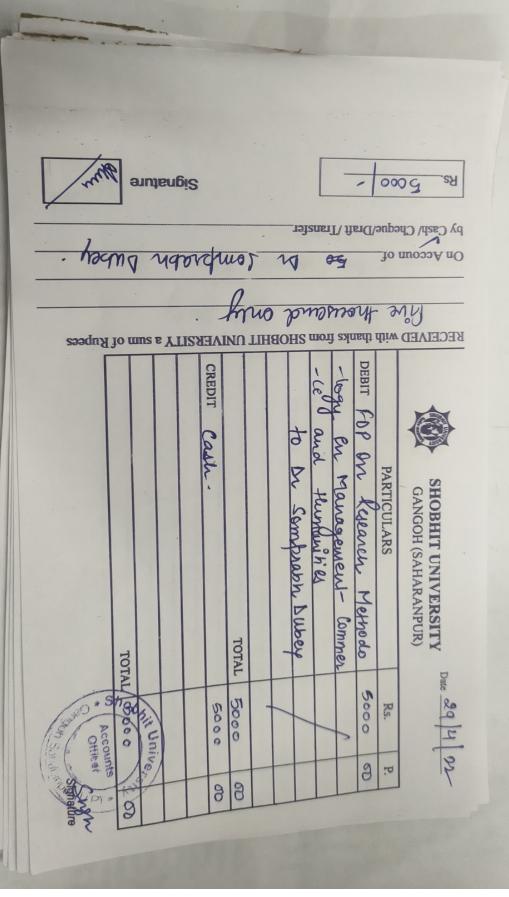

Title of topic: Research Methodo wgy en Management, Commerce & Humanitics

Held at: STEM Research Society

Date of event: 21/4/2022 to 27/4/2022

Total Amount: ₹ 5000/-

I have enclosed the relevant document as proof of the event attended. To the best of my knowledge, no other application for reimbursement has been submitted by me during this session. I kindly request you to process the reimbursement at your earliest convenience.

Thank you for considering.

Name & Signature: In Sombrash Dubey

Designation: AP

Department: SBSS

Remark: Sanctioned / Unsanctioned

Tel: +91 7830810052

E-mail: registrargangoh@shobhituniversity.ac.in

Web: www.sug.ac.in