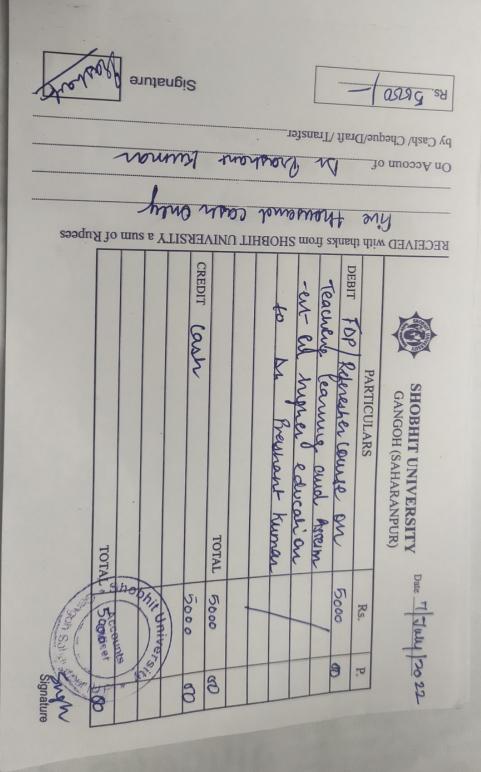

Web: www.sug.ac.in

Date: 19 / 9/20 2

To, The Registrar Shobhit University Gangoh, Uttar Pradesh

Subject: Application for Reimbursement of Grant for Attending [FDP / Conference / Workshop / Seminar]

Respected Sir,

I am writing to formally request reimbursement of the grant provided for attending the FDP / Conference / Workshop / Seminar.

Title of topic: FAP on Advancement & Kayachikka

Lal Bahaduer group of Institutions.

Date of event: 13/09/2021 to 18/9/2021

Total Amount: ₹ 5000/-

I have enclosed the relevant document as proof of the event attended. To the best of my knowledge. no other application for reimbursement has been submitted by me during this session. I kindly request you to process the reimbursement at your earliest convenience.

Thank you for considering.

Name & Signature: Dr Shaguffa Malhotra

Designation: AP
Department: So A

Remark: Sanctioned Punsanctioned

Tel: +91 7830810052

E-mail: registrargangoh@shobhituniversity.ac.in

Web: www.sug.ac.in