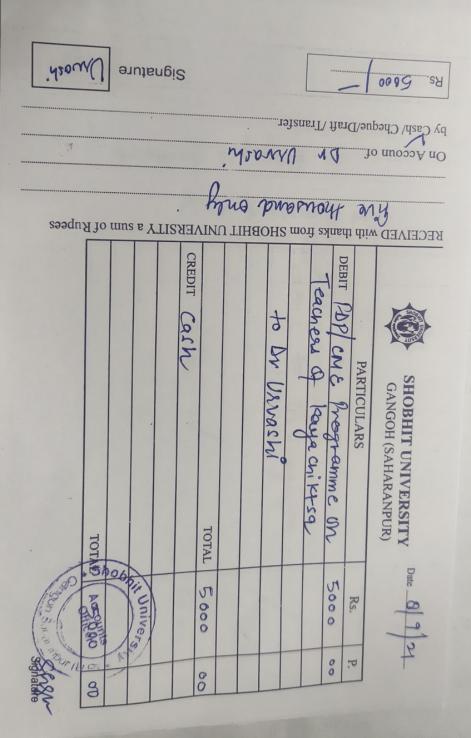

Date: 9 / 10/2021

To, The Registrar Shobhit University Gangoh, Uttar Pradesh

Subject: Application for Reimbursement of Grant for Attending [FDP / Conference / Workshop / Seminar]

Respected Sir,

I am writing to formally request reimbursement of the grant provided for attending the FDP / Conference / Workshop / Seminar.

Title of topic: FDP on Paradigm shifts from traditional knowledge to modern techniques

Held at: Desh Bhagat University.

Date of event: 4 / 10/2021 to 8 / 10/2021

Total Amount: ₹ 5000/-

I have enclosed the relevant document as proof of the event attended. To the best of my knowledge, no other application for reimbursement has been submitted by me during this session. I kindly request you to process the reimbursement at your earliest convenience.

Vaishali

Thank you for considering.

Name & Signature: Vaishali Sharma

Designation: A.P. Department: So?

Remark: Sanctioned / Unsanctioned

Tel: +91 7830810052

E-mail: registrargangoh@shobhituniversity.ac.in

Web: www.sug.ac.in