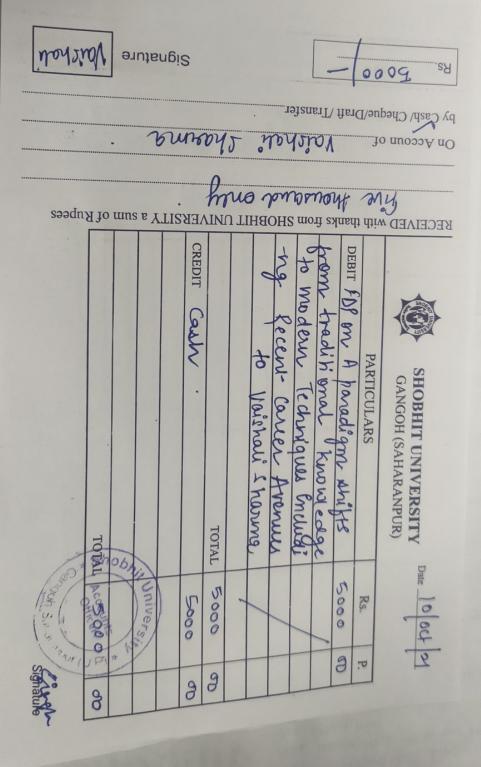

Date: 9 / 10/2021

To, The Registrar Shobhit University Gangoh, Uttar Pradesh

Subject: Application for Reimbursement of Grant for Attending [FDP / Conference / Workshop / Seminar]

Respected Sir,

I am writing to formally request reimbursement of the grant provided for attending the FDP / Conference / Workshop / Seminar.

Title of topic: FDP on Paradigm shifts from traditional knowledge to modern techniques

Held at: Desh Bhagat University.

Date of event: 4 / 10/2021 to 8 / 10/2021

Total Amount: ₹ 5000/-

I have enclosed the relevant document as proof of the event attended. To the best of my knowledge, no other application for reimbursement has been submitted by me during this session. I kindly request you to process the reimbursement at your earliest convenience.

Vaishali

Thank you for considering.

Name & Signature: Vaishali Sharma

Designation: A.P. Department: So?

Remark: Sanctioned / Unsanctioned

Tel: +91 7830810052

E-mail: registrargangoh@shobhituniversity.ac.in

Web: www.sug.ac.in