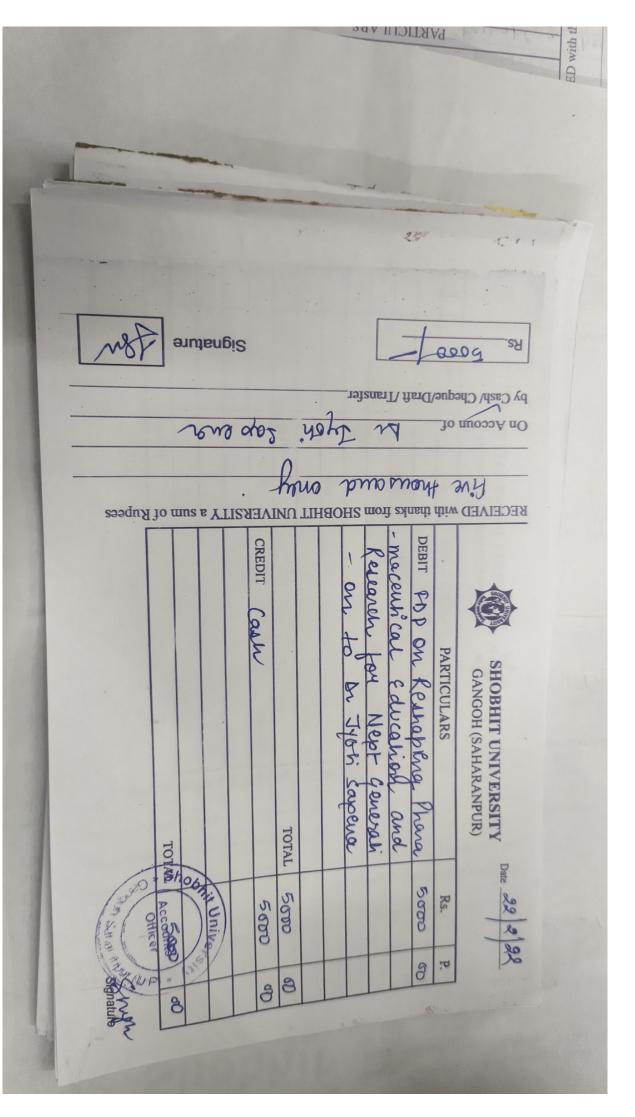

Respected Sir,

I am writing to formally request reimbursement of the grant provided for attending the FDP / Conference / Workshop / Seminar.

Title of topic: Reshaping Pharamaceurical Education and Research for Nept Generation

Held at: Hari Inshitute of Technology.

Date of event: 4/ 02/2022 to 19/02/2022

Total Amount: ₹ 5000/-

I have enclosed the relevant document as proof of the event attended. To the best of my knowledge, no other application for reimbursement has been submitted by me during this session. I kindly request you to process the reimbursement at your earliest convenience.

Thank you for considering.

Name & Signature: Ms Veenu Chawahasy

Designation: A P

Department:

Remark: Sanctioned / Unsanctioned

Tel: +91 7830810052

E-mail: registrargangoh@shobhituniversity.ac.in

Web: www.sug.ac.in

Thank you for considering.

Name & Signature: De Jyoti Sapena John

Designation: A.P

Department: SOP

Remark: Sanctioned Consanctioned

Tel: +91 7830810052

E-mail: registrargangoh@shobhituniversity.ac.in

Web: www.sug.ac.in