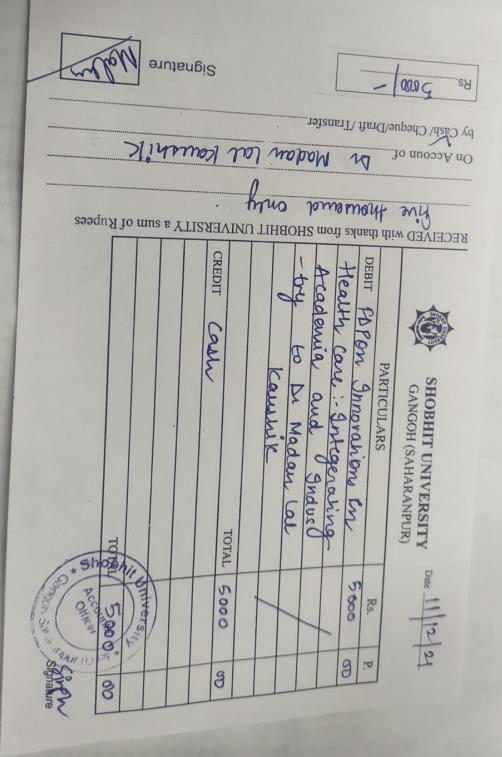

I am writing to formally request reimbursement of the grant provided for attending the FDP / Conference / Workshop / Seminar.

Title of topic: FAP on Innovations en Health care: Integrating Academia & Industry

Held at: DNA Labs Dehradun.

Date of event: 6/12/2021 to 10/12/2021

Total Amount: ₹ 5000/-

I have enclosed the relevant document as proof of the event attended. To the best of my knowledge, no other application for reimbursement has been submitted by me during this session. I kindly request you to process the reimbursement at your earliest convenience.

Thank you for considering.

Name & Signature: De Madan lab Kaushill

Designation: A.P

Department: SoP

Remark: Sanctioned / Unsanctioned

Tel: +91 7830810052

E-mail: registrargangoh@shobhituniversity.ac.in

Web: www.sug.ac.in