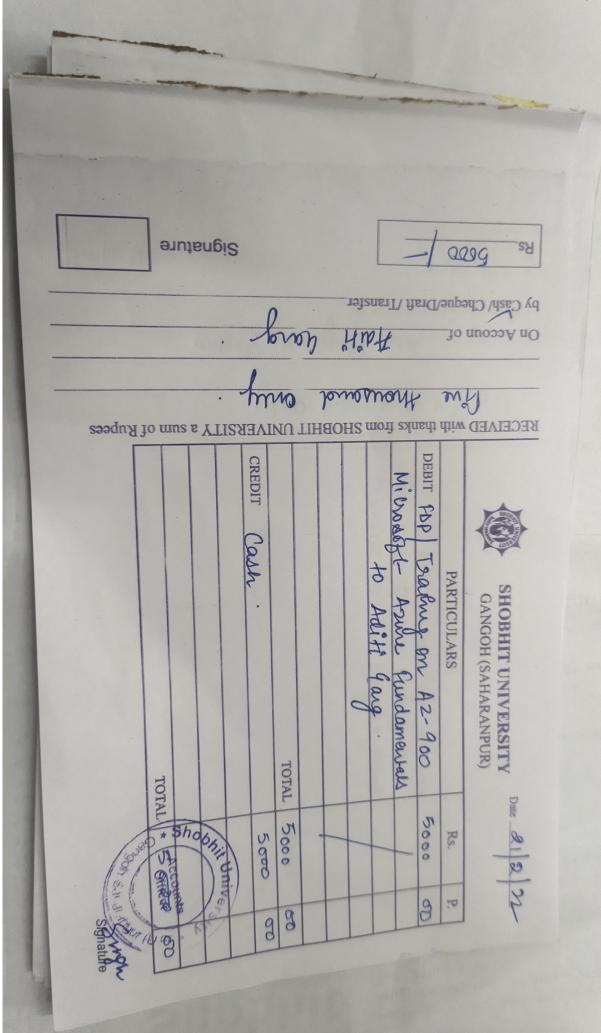

Title of topic: FDP on AZ-900 Microsoft Azure Fundamentals

Gold Microsoft- Partner

Date of event: 19/2 /2022 to / /20

Total Amount: ₹ 5000/-

I have enclosed the relevant document as proof of the event attended. To the best of my knowledge, no other application for reimbursement has been submitted by me during this session. I kindly request you to process the reimbursement at your earliest convenience.

Thank you for considering.

Name & Signature: Aditi Garg Aditi

Designation: A.P.

Department: <BSE

Remark: Sanctioned Unsanctioned

Tel: +91 7830810052

E-mail: registrargangoh@shobhituniversity.ac.in

Web: www.sug.ac.in