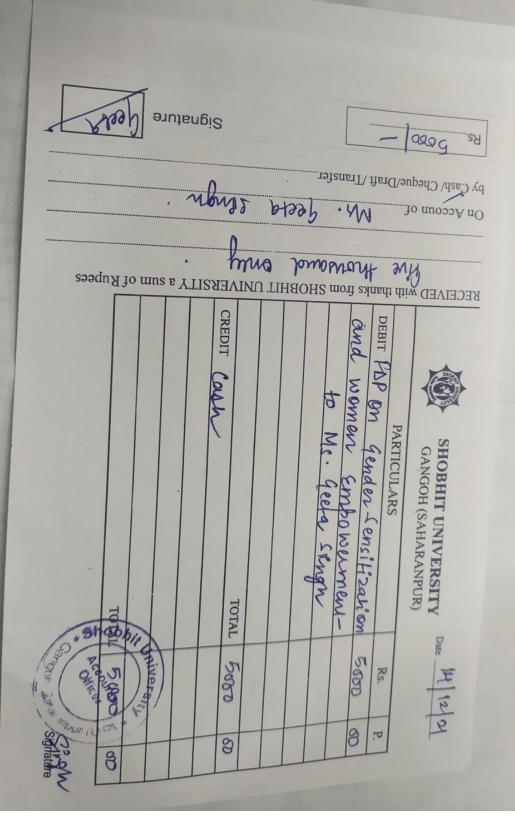

Date: 13 / 12 /20 21

To, The Registrar Shobhit University Gangoh, Uttar Pradesh

**Subject:** Application for Reimbursement of Grant for Attending [FDP / Conference / Workshop / Seminar]

Respected Sir,

I am writing to formally request reimbursement of the grant provided for attending the FDP / Conference / Workshop / Seminar.

Title of topic: FDP on Gender Sensitization & Women Empowerment

Held at: Shobhit University Meerut

Date of event: 8 / 12/2021 to 13/12/2021

Total Amount: ₹ 5000/-

I have enclosed the relevant document as proof of the event attended. To the best of my knowledge, no other application for reimbursement has been submitted by me during this session. I kindly request you to process the reimbursement at your earliest convenience.

Thank you for considering.

Name & Signature: Ms Geet Singh

Designation: A.P.

Department: SLCS

Remark: Sanctioned

| Signature Multh                                                                                                                                                                                                                                                                                                                                                                                                                                                                                                                                                                                                                                                                                                                                                                                                                                                                                                                                                                                                                                                                                                                                                                                                                                                                                                                                                                                                                                                                                                                                                                                                                                                                                                                                                                                                                                                                                                                                                                                                                                                                                                                | by Cash/ Cheque/Draft /Transfer                                                                                                          |
|--------------------------------------------------------------------------------------------------------------------------------------------------------------------------------------------------------------------------------------------------------------------------------------------------------------------------------------------------------------------------------------------------------------------------------------------------------------------------------------------------------------------------------------------------------------------------------------------------------------------------------------------------------------------------------------------------------------------------------------------------------------------------------------------------------------------------------------------------------------------------------------------------------------------------------------------------------------------------------------------------------------------------------------------------------------------------------------------------------------------------------------------------------------------------------------------------------------------------------------------------------------------------------------------------------------------------------------------------------------------------------------------------------------------------------------------------------------------------------------------------------------------------------------------------------------------------------------------------------------------------------------------------------------------------------------------------------------------------------------------------------------------------------------------------------------------------------------------------------------------------------------------------------------------------------------------------------------------------------------------------------------------------------------------------------------------------------------------------------------------------------|------------------------------------------------------------------------------------------------------------------------------------------|
| ba भार्षि                                                                                                                                                                                                                                                                                                                                                                                                                                                                                                                                                                                                                                                                                                                                                                                                                                                                                                                                                                                                                                                                                                                                                                                                                                                                                                                                                                                                                                                                                                                                                                                                                                                                                                                                                                                                                                                                                                                                                                                                                                                                                                                      | On Accoun of My                                                                                                                          |
| HIT UNIVERSITY a sum of Rupees                                                                                                                                                                                                                                                                                                                                                                                                                                                                                                                                                                                                                                                                                                                                                                                                                                                                                                                                                                                                                                                                                                                                                                                                                                                                                                                                                                                                                                                                                                                                                                                                                                                                                                                                                                                                                                                                                                                                                                                                                                                                                                 | RECEIVED with thanks from SHOB                                                                                                           |
| Seeding to diffice the seeding of th | SHOBHIT UNIVERSITY  GANGOH (SAHARANPUR)  PARTICULARS  PARTICULARS  PARTICULARS  PARTICULARS  P. Sooo or |