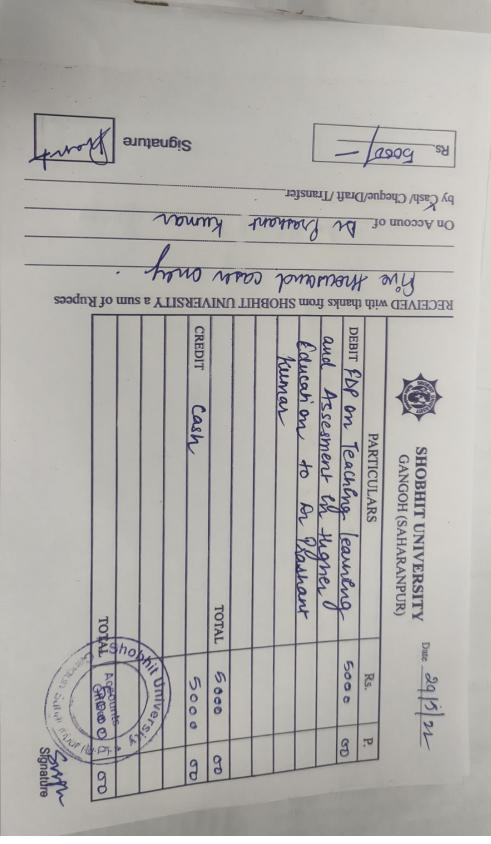

I am writing to formally request reimbursement of the grant provided for attending the FDP / Conference / Workshop / Seminar.

Title of topic: CME for Tearchers of Kayachiktsa

Held at: Glocal University

Date of event: 3 / 8 /2021 to 5 / 9 /20 2

Total Amount: ₹ 5000/-

I have enclosed the relevant document as proof of the event attended. To the best of my knowledge, no other application for reimbursement has been submitted by me during this session. I kindly request you to process the reimbursement at your earliest convenience.

Umashi

Thank you for considering.

Name & Signature: Usvashi

Designation: A.P

Department: SOA

Remark: Sanctioned Insanctioned

Tel: +91 7830810052

E-mail: registrargangoh@shobhituniversity.ac.in