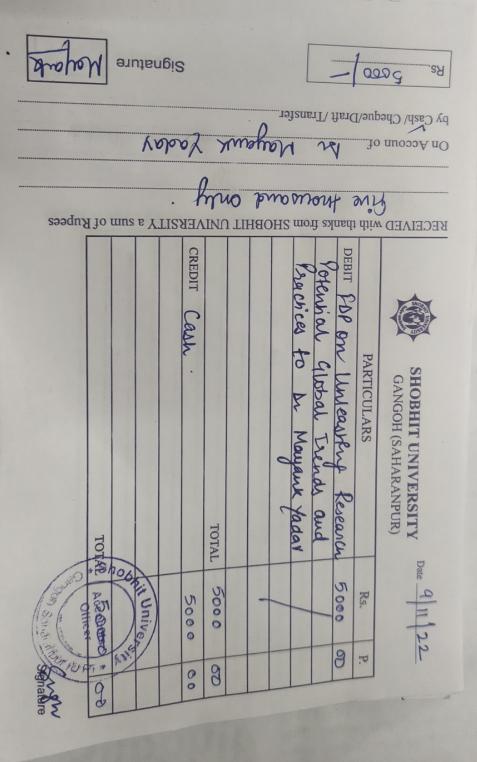

Title of topic: FDP on unleasing Research Potential Global Trends and Racices

Held at: Shobhit University Gangoh

Date of event: 7 / 1) /2022 to / /20

Total Amount: ₹ 5000/-

I have enclosed the relevant document as proof of the event attended. To the best of my knowledge, no other application for reimbursement has been submitted by me during this session. I kindly request you to process the reimbursement at your earliest convenience.

Thank you for considering.

Name & Signature: Mayank Yadav

Designation:

Department: SOP

Remark: Sanctioned / Unsanctioned

Tel: +91 7830810052

E-mail: registrargangoh@shobhituniversity.ac.in

Web: www.sug.ac.in