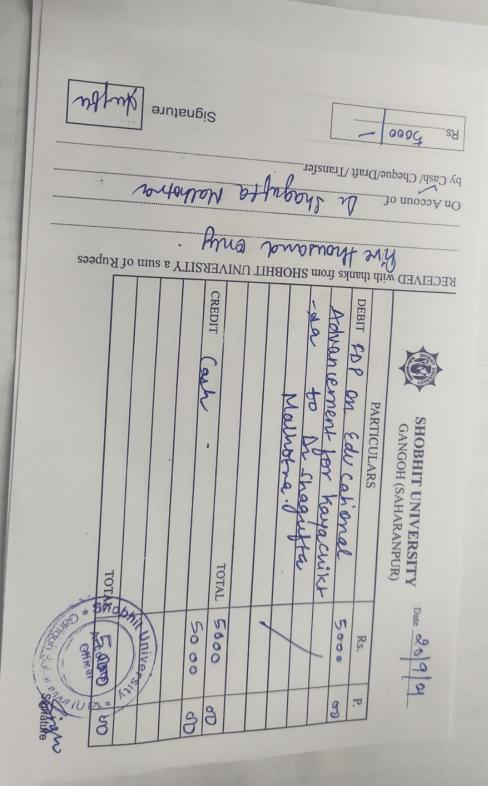

Web: www.sug.ac.in

Date: 10/12/2021

To, The Registrar Shobhit University Gangoh, Uttar Pradesh

**Subject:** Application for Reimbursement of Grant for Attending [FDP / Conference / Workshop / Seminar]

Respected Sir,

I am writing to formally request reimbursement of the grant provided for attending the FDP / Conference / Workshop / Seminar.

Title of topic: FAP on Innovations en Health care: Integrating Academia & Industry

Held at: DNA Labs Dehradun.

Date of event: 6/12/2021 to 10/12/2021

Total Amount: ₹ 5000/-

I have enclosed the relevant document as proof of the event attended. To the best of my knowledge, no other application for reimbursement has been submitted by me during this session. I kindly request you to process the reimbursement at your earliest convenience.

Thank you for considering.

Name & Signature: De Madan lab Kaushill

Designation: A.P

Department: SoP

Remark: Sanctioned / Unsanctioned

Tel: +91 7830810052

E-mail: registrargangoh@shobhituniversity.ac.in

Web: www.sug.ac.in