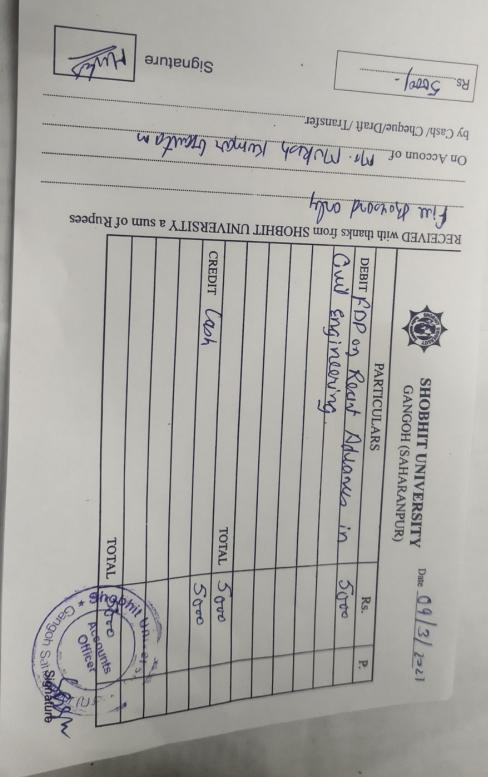

Title of topic: PP on Recent Advances in Cril Engineering.

Madas Mohan Maling University of Technology Grory Aspur

Date of event: 01/ 33/2021 to 05/03/2021

Total Amount: ₹ 5000/-

I have enclosed the relevant document as proof of the event attended. To the best of my knowledge, no other application for reimbursement has been submitted by me during this session. I kindly request you to process the reimbursement at your earliest convenience.

Thank you for considering.

Name & Signature: Mukuh
Designation: Assistant Prof.

Department: So P

Remark: Sanctioned /SUnsanctioned

Tel: +91 7830810052

E-mail: registrargangoh@shobhituniversity.ac.in

Web: www.sug.ac.in