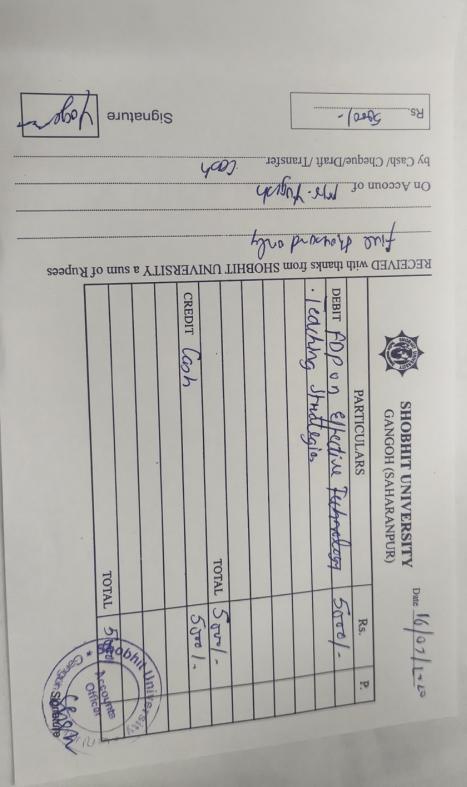

Date: 18 / 07/20 20

To. The Registrar Shobhit University Gangoh, Uttar Pradesh

Subject: Application for Reimbursement of Grant for Attending [FDP / Conference / Workshop / Seminar]

Respected Sir,

I am writing to formally request reimbursement of the grant provided for attending the FDP / Conference / Workshop / Seminar.

Title of topic: FDP on Runt advances in Engineering Sciences, Humaniles

Held at: STEM Beslauch Society

And Management

Date of event: 13/07/20 to 17/07/20 20

Total Amount: ₹ 5000/-

I have enclosed the relevant document as proof of the event attended. To the best of my knowledge, no other application for reimbursement has been submitted by me during this session. I kindly request you to process the reimbursement at your earliest convenience.

Thank you for considering.

Name & Signature: Designation: Profession

Department: JoA

Remark: Sanctioned Synsanctioned

Tel: +91 7830810052

E-mail: registrargangoh@shobhituniversity.ac.in

Web: www.sug.ac.in

Date: 01 /09 /20 20