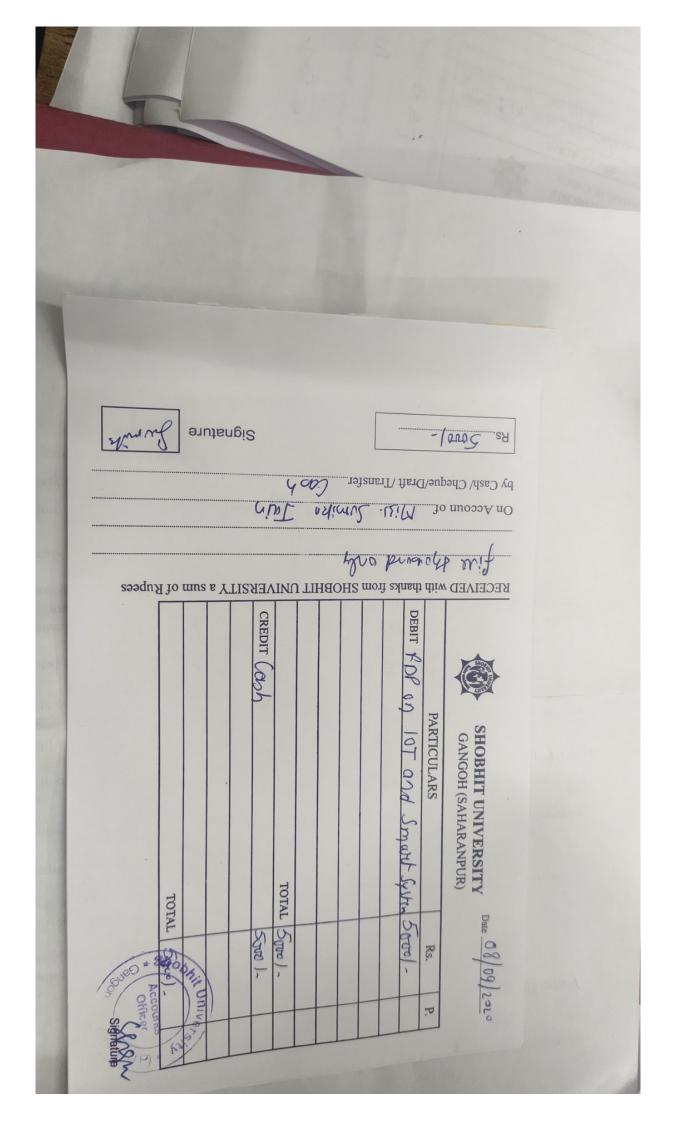

Date: 05/09/2020

To, The Registrar Shobhit University Gangoh, Uttar Pradesh

Subject: Application for Reimbursement of Grant for Attending [FDP / Conference / Workshop / Seminar]

Respected Sir,

I am writing to formally request reimbursement of the grant provided for attending the FDP / Conference / Workshop / Seminar.

Title of topic: FDPon lot and Smart Systems

Held at: Stem Research Society

Date of event: 04 /09 /2020 to 01 /09 /20 20

Total Amount: ₹ 5000/-

I have enclosed the relevant document as proof of the event attended. To the best of my knowledge, no other application for reimbursement has been submitted by me during this session. I kindly request you to process the reimbursement at your earliest convenience.

Thank you for considering.

Name & Signature: Sumiks
Designation: Assistant Prof.

Department: SOET

Remark: Sanctioned Pinsanctioned

Tel: +91 7830810052

E-mail: registrargangoh@shobhituniversity.ac.in

Web: www.sug.ac.in