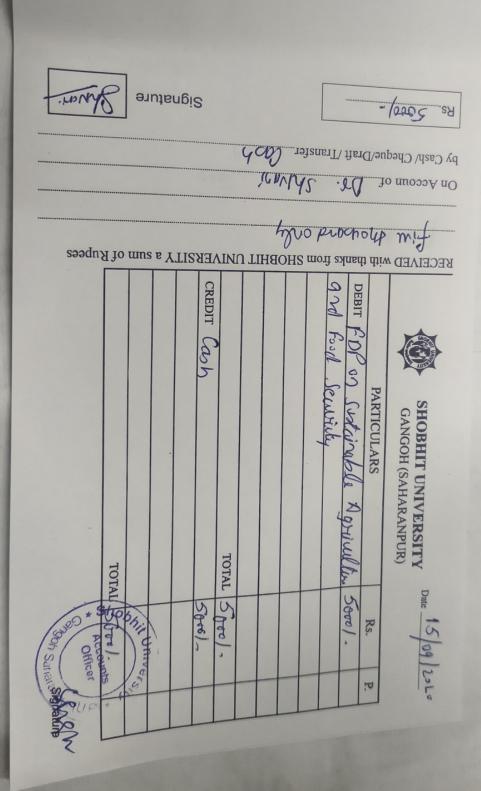

Date: 12/09/20 20

To, The Registrar Shobhit University Gangoh, Uttar Pradesh

Subject: Application for Reimbursement of Grant for Attending [FDP / Conference / Workshop / Seminar]

Respected Sir,

I am writing to formally request reimbursement of the grant provided for attending the FDP / Conference / Workshop / Seminar.

Title of topic: FDP on Sustainable Agricultury and Food Sewity
Held at: Hydustan Agricultural Research Welfare Society

Date of event 07/19/2020 to 11/09/2020

Total Amount: ₹ 5000/-

I have enclosed the relevant document as proof of the event attended. To the best of my knowledge, no other application for reimbursement has been submitted by me during this session. I kindly request you to process the reimbursement at your earliest convenience.

Thank you for considering.

Name & Signature: Shori Designation: Assistant Prof.

Department: SAES

Remark: Sanctioned Unsanctioned

Tel: +91 7830810052

E-mail: registrargangoh@shobhituniversity.ac.in

Web: www.sug.ac.in