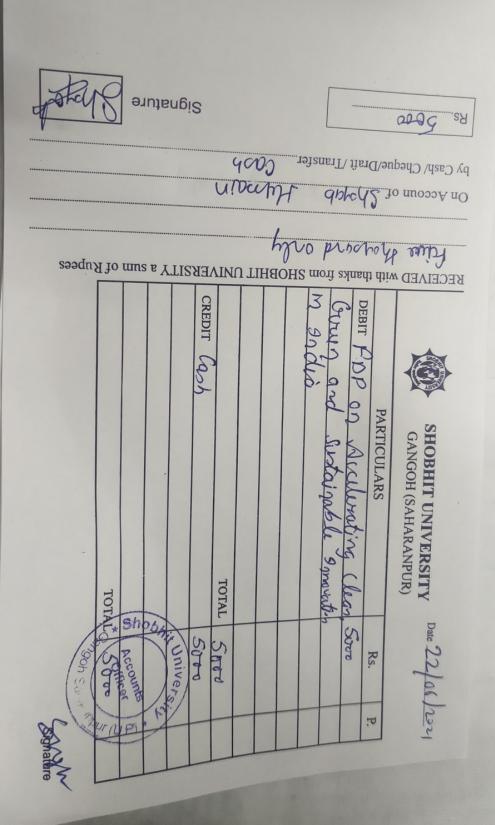

Title of topic: FDP on Sutainable Innovation in India

Held at: Global Research Allianu

Date of event 07/05/2021 to 11/05/2021

Total Amount: ₹ 5000/-

I have enclosed the relevant document as proof of the event attended. To the best of my knowledge, no other application for reimbursement has been submitted by me during this session. I kindly request you to process the reimbursement at your earliest convenience.

Thank you for considering.

Name & Signature: Make Prof.,
Designation: Assistant Prof.,

Department: SOFT

Remark: Sanctioned / Unsanctioned

Tel: +91 7830810052

E-mail: registrargangoh@shobhituniversity.ac.in