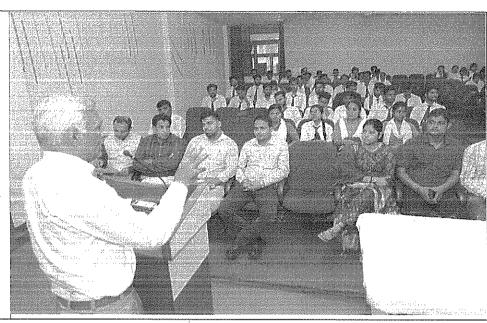

#### Photograph

Fig. Skill
Development
Symposium:
Equipping Students
for Success in the
Workforce
Organized By
Shobhit University

Tel: +91 7830810052

E-mail: registrargangoh@shobhituniversity.ac.in

U.: www.sug.ac.in