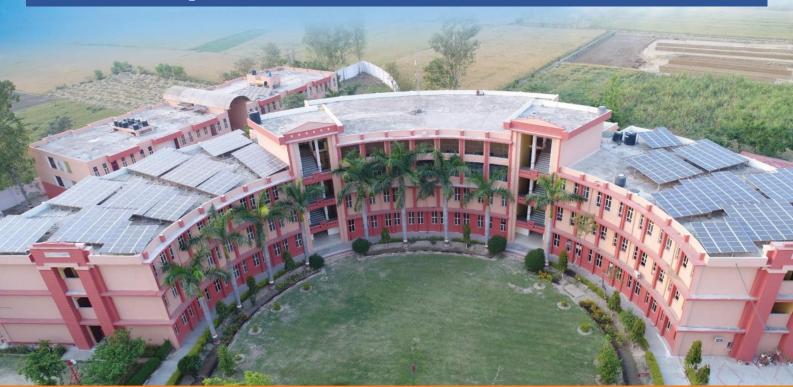

## **CRITERION 4 – Infrastructure and Learning Resources**

4.5.1 AVERAGE PERCENTAGE OF EXPENDITURE INCURRED ON MAINTENANCE OF PHYSICAL FACILITIES AND ACADEMIC SUPPORT FACILITIES EXCLUDING SALARY COMPONENT DURING THE LAST FIVE YEARS

## 4.5.1 Average percentage of expenditure incurred on maintenance of physical facilities and academic support facilities excluding salary component during the last five years

| Year    | Expenditure on maintenance of academic support facilities (excluding salary component) (INR in lakhs) | Expenditure on maintenance of physical facilities (excluding salary component) (INR in lakhs) |
|---------|-------------------------------------------------------------------------------------------------------|-----------------------------------------------------------------------------------------------|
| 2023-24 | 597.9                                                                                                 | 122.87                                                                                        |
| 2022-23 | 392.01                                                                                                | 36.29                                                                                         |
| 2021-22 | 455.38                                                                                                | 89.48                                                                                         |
| 2020-21 | 322.88                                                                                                | 139.55                                                                                        |
| 2019-20 | 284.63                                                                                                | 188.51                                                                                        |