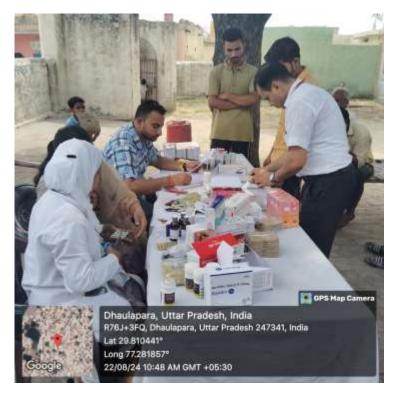

overnment of U.P. Act No.3 of 2012, Established u/s 2(f) of UGC Act 1956] Adarsh Institutional Area, Babu Vijendra Marg, Gangoh, Distt. Saharanpur - 247341, UP







# **Geo-tagged photographs of Health Centers**





## RURAL HEALTH CENTRE AT KHANPUR



**RURAL HEALTH CENTRE AT KHANPUR** 





## **RURAL HEALTH CENTRE AT KHANPUR**



## **RURAL HEALTH CENTRE AT KHANPUR**





## **RURAL HEALTH CENTRE AT KHANPUR**







## RURAL HEALTH CENTRE AT SANGATHERA







#### **RURAL HEALTH CENTRE AT SANGATHERA**







## **RURAL HEALTH CENTRE AT SANGATHERA**







## RURAL HEALTH CENTRE AT SANGATHERA









## **RURAL HEALTH CENTRE AT SANGATHERA**







## **RURAL HEALTH CENTRE AT DHAULAPARA**







## RURAL HEALTH CENTRE AT DHAULAPARA







## **RURAL HEALTH CENTRE AT DHAULAPARA**







## **RURAL HEALTH CENTRE AT DHAULAPARA**







## **RURAL HEALTH CENTRE AT DAIDNOR**



## **RURAL HEALTH CENTRE AT DAIDNOR**





## **RURAL HEALTH CENTRE AT DAIDNOR**



## **RURAL HEALTH CENTRE AT DAIDNOR**





## **RURAL HEALTH CENTRE AT MOHRA**



## **RURAL HEALTH CENTRE AT MOHRA**





## PRIMARY HEALTH CENTRE AT GANGOH



## PRIMARY HEALTH CENTRE AT GANGOH





PRIMARY HEALTH CENTRE AT GANGOH



PRIMARY HEALTH CENTRE AT GANGOH





## SATELLITE CENTRE



SATELLITE CENTRE





## **URBAN HEALTH CENTRE**



#### **URBAN HEALTH CENTRE**





**URBAN HEALTH CENTRE** 





## **RESIDENCE FACILITY AT URBAN HOSPITAL**





## **RESIDENCE FACILITY AT URBAN HOSPITAL**