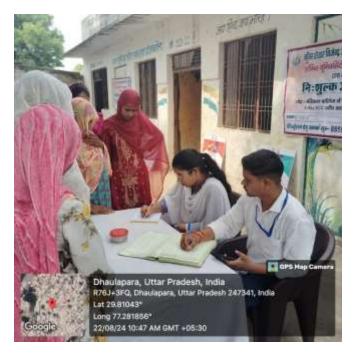

# SHOBHIT UNIVERSITY, Gangoh

[Notified by Government of U.P. Act No.3 of 2012, Established u/s 2(f) of UGC Act 1956] Adarsh Institutional Area, Babu Vijendra Marg, Gangoh, Distt. Saharanpur - 247341, UP







# **Geo-tagged photographs of Health Centers**





## RURAL HEALTH CENTRE AT KHANPUR



**RURAL HEALTH CENTRE AT KHANPUR** 





## **RURAL HEALTH CENTRE AT KHANPUR**



## **RURAL HEALTH CENTRE AT KHANPUR**





## **RURAL HEALTH CENTRE AT KHANPUR**







## RURAL HEALTH CENTRE AT SANGATHERA







#### **RURAL HEALTH CENTRE AT SANGATHERA**







## **RURAL HEALTH CENTRE AT SANGATHERA**







## RURAL HEALTH CENTRE AT SANGATHERA









## **RURAL HEALTH CENTRE AT SANGATHERA**







## **RURAL HEALTH CENTRE AT DHAULAPARA**







## RURAL HEALTH CENTRE AT DHAULAPARA







## **RURAL HEALTH CENTRE AT DHAULAPARA**







## **RURAL HEALTH CENTRE AT DHAULAPARA**







## **RURAL HEALTH CENTRE AT DAIDNOR**



## **RURAL HEALTH CENTRE AT DAIDNOR**





## **RURAL HEALTH CENTRE AT DAIDNOR**



## **RURAL HEALTH CENTRE AT DAIDNOR**





## **RURAL HEALTH CENTRE AT MOHRA**



## **RURAL HEALTH CENTRE AT MOHRA**





## PRIMARY HEALTH CENTRE AT GANGOH



## PRIMARY HEALTH CENTRE AT GANGOH





PRIMARY HEALTH CENTRE AT GANGOH



PRIMARY HEALTH CENTRE AT GANGOH





## SATELLITE CENTRE



SATELLITE CENTRE





## **URBAN HEALTH CENTRE**



#### **URBAN HEALTH CENTRE**





**URBAN HEALTH CENTRE** 





## **RESIDENCE FACILITY AT URBAN HOSPITAL**





## **RESIDENCE FACILITY AT URBAN HOSPITAL**