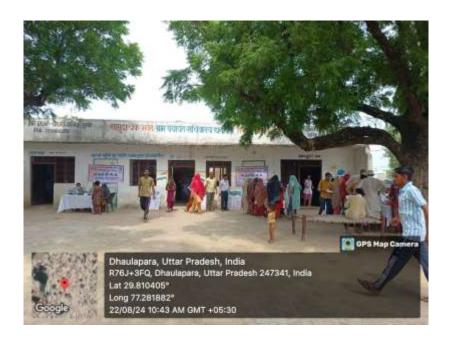

, Registrar of our University authenticate the documents and responses claimed in this pdf file.



# SHOBHIT UNIVERSITY, Gangoh

[Notified by Government of U.P. Act No.3 of 2012, Established u/s 2(f) of UGC Act 1956] Adarsh Institutional Area, Babu Vijendra Marg, Gangoh, Distt. Saharanpur - 247341, UP







# **Geo-tagged photographs of Health Centers**





## RURAL HEALTH CENTRE AT KHANPUR



**RURAL HEALTH CENTRE AT KHANPUR** 





## **RURAL HEALTH CENTRE AT KHANPUR**



## **RURAL HEALTH CENTRE AT KHANPUR**





## **RURAL HEALTH CENTRE AT KHANPUR**







## RURAL HEALTH CENTRE AT SANGATHERA







#### **RURAL HEALTH CENTRE AT SANGATHERA**







## **RURAL HEALTH CENTRE AT SANGATHERA**







## RURAL HEALTH CENTRE AT SANGATHERA









## **RURAL HEALTH CENTRE AT SANGATHERA**







## **RURAL HEALTH CENTRE AT DHAULAPARA**







## RURAL HEALTH CENTRE AT DHAULAPARA







## **RURAL HEALTH CENTRE AT DHAULAPARA**







## **RURAL HEALTH CENTRE AT DHAULAPARA**







## **RURAL HEALTH CENTRE AT DAIDNOR**



## **RURAL HEALTH CENTRE AT DAIDNOR**





## **RURAL HEALTH CENTRE AT DAIDNOR**



## **RURAL HEALTH CENTRE AT DAIDNOR**





## **RURAL HEALTH CENTRE AT MOHRA**



## **RURAL HEALTH CENTRE AT MOHRA**





## PRIMARY HEALTH CENTRE AT GANGOH



## PRIMARY HEALTH CENTRE AT GANGOH





PRIMARY HEALTH CENTRE AT GANGOH



PRIMARY HEALTH CENTRE AT GANGOH





## SATELLITE CENTRE



SATELLITE CENTRE





## **URBAN HEALTH CENTRE**



#### **URBAN HEALTH CENTRE**





**URBAN HEALTH CENTRE** 





## **RESIDENCE FACILITY AT URBAN HOSPITAL**





## **RESIDENCE FACIL