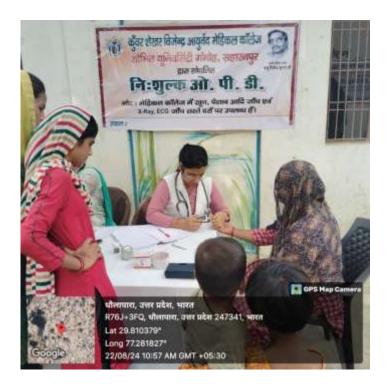

ile.



# SHOBHIT UNIVERSITY, Gangoh

[Notified by Government of U.P. Act No.3 of 2012, Established u/s 2(f) of UGC Act 1956] Adarsh Institutional Area, Babu Vijendra Marg, Gangoh, Distt. Saharanpur - 247341, UP







# **Geo-tagged photographs of Health Centers**





## RURAL HEALTH CENTRE AT KHANPUR



**RURAL HEALTH CENTRE AT KHANPUR** 





## **RURAL HEALTH CENTRE AT KHANPUR**



## **RURAL HEALTH CENTRE AT KHANPUR**





## **RURAL HEALTH CENTRE AT KHANPUR**







## RURAL HEALTH CENTRE AT SANGATHERA







#### **RURAL HEALTH CENTRE AT SANGATHERA**







## **RURAL HEALTH CENTRE AT SANGATHERA**







## RURAL HEALTH CENTRE AT SANGATHERA









## **RURAL HEALTH CENTRE AT SANGATHERA**







## **RURAL HEALTH CENTRE AT DHAULAPARA**







## RURAL HEALTH CENTRE AT DHAULAPARA







## **RURAL HEALTH CENTRE AT DHAULAPARA**







## **RURAL HEALTH CENTRE AT DHAULAPARA**







## **RURAL HEALTH CENTRE AT DAIDNOR**



## **RURAL HEALTH CENTRE AT DAIDNOR**





## **RURAL HEALTH CENTRE AT DAIDNOR**



## **RURAL HEALTH CENTRE AT DAIDNOR**





## **RURAL HEALTH CENTRE AT MOHRA**



## **RURAL HEALTH CENTRE AT MOHRA**





## PRIMARY HEALTH CENTRE AT GANGOH



## PRIMARY HEALTH CENTRE AT GANGOH





PRIMARY HEALTH CENTRE AT GANGOH



PRIMARY HEALTH CENTRE AT GANGOH





## SATELLITE CENTRE



SATELLITE CENTRE





## **URBAN HEALTH CENTRE**



#### **URBAN HEALTH CENTRE**





**URBAN HEALTH CENTRE** 





## **RESIDENCE FACILITY AT URBAN HOSPITAL**





## **RESIDENCE FACILITY AT URBAN HOSPITAL**