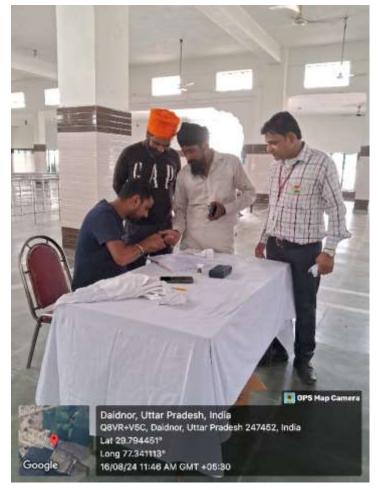

ional Area, Babu Vijendra Marg, Gangoh, Distt. Saharanpur - 247341, UP







# **Geo-tagged photographs of Health Centers**





## RURAL HEALTH CENTRE AT KHANPUR



**RURAL HEALTH CENTRE AT KHANPUR** 





## **RURAL HEALTH CENTRE AT KHANPUR**



## **RURAL HEALTH CENTRE AT KHANPUR**





## **RURAL HEALTH CENTRE AT KHANPUR**







## RURAL HEALTH CENTRE AT SANGATHERA







#### **RURAL HEALTH CENTRE AT SANGATHERA**







## **RURAL HEALTH CENTRE AT SANGATHERA**







## RURAL HEALTH CENTRE AT SANGATHERA









## **RURAL HEALTH CENTRE AT SANGATHERA**







## **RURAL HEALTH CENTRE AT DHAULAPARA**







## RURAL HEALTH CENTRE AT DHAULAPARA







## **RURAL HEALTH CENTRE AT DHAULAPARA**







## **RURAL HEALTH CENTRE AT DHAULAPARA**







## **RURAL HEALTH CENTRE AT DAIDNOR**



## **RURAL HEALTH CENTRE AT DAIDNOR**





## **RURAL HEALTH CENTRE AT DAIDNOR**



## **RURAL HEALTH CENTRE AT DAIDNOR**





## **RURAL HEALTH CENTRE AT MOHRA**



## **RURAL HEALTH CENTRE AT MOHRA**





## PRIMARY HEALTH CENTRE AT GANGOH



## PRIMARY HEALTH CENTRE AT GANGOH





PRIMARY HEALTH CENTRE AT GANGOH



PRIMARY HEALTH CENTRE AT GANGOH





## SATELLITE CENTRE



SATELLITE CENTRE





## **URBAN HEALTH CENTRE**



#### **URBAN HEALTH CENTRE**





**URBAN HEALTH CENTRE** 





## **RESIDENCE FACILITY AT URBAN HOSPITAL**





## **RESIDENCE FACILITY AT URBAN HOSPITAL**